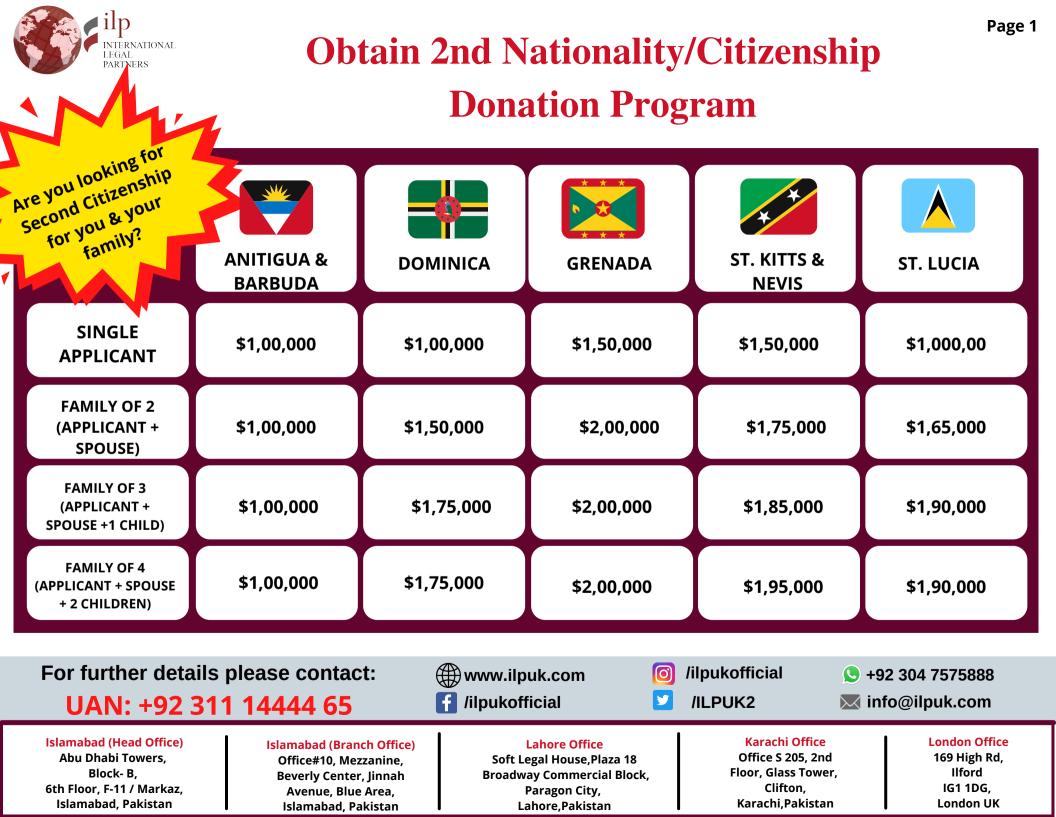

## Obtain 2nd Nationality/Citizenship Donation Program

**Benefits & Advantages of** 